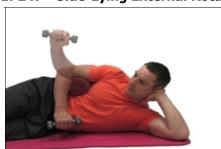

## 1: 247 - Side-Lying External Rotation with Resistance

- Lie on side with head supported by pillow or hand
- Bend top elbow, place a towel under elbow, and hold weight in hand
- Keep elbow bent and against side of body while raising hand toward ceiling