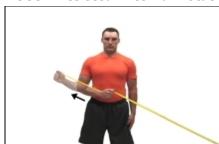

## 4: 955 - Resisted External Rotation with Band

- Anchor band to side of body
- Hold band with outside arm
- Keeping elbow bent
- Rotate hand outward against resistance

Sets: 2 Reps: 10 Sessions: 2 Everyday Resistance: As Tolerated Hold