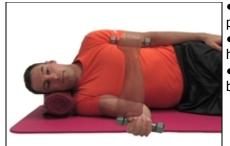

wollig

- Lie on side with head supported by
- Bend bottom elbow and hold weight in hand
- Keep elbow bent and on the floor while. bringing hand toward body

Sets: 2 Reps: 10 Sessions: 2 Everyday Resistance: As Tolerated Hold

Time: 2s Side: both

2: 538 - Side-Lying Internal Rotation with Resistance

Sets: 2 Reps: 10 Sessions: 2 Everyday Resistance: As Tolerated Hold

Time: 2s Side: both

3: 199 - Posture: Double Arm Rows

- Stand with correct posture and belly button pulled in
- Hold band with one end in each hand
- Slowly pull band toward chest and squeeze shoulder blades together