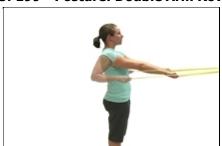

Time: 2s Side: both

2: 538 - Side-Lying Internal Rotation with Resistance

Sets: 2 Reps: 10 Sessions: 2 Everyday Resistance: As Tolerated Hold

Time: 2s Side: both

3: 199 - Posture: Double Arm Rows

- Stand with correct posture and belly button pulled in
- Hold band with one end in each hand
- Slowly pull band toward chest and squeeze shoulder blades together