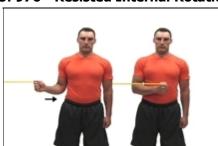

Time: 2s Side: both

2: 538 - Side-Lying Internal Rotation with Resistance

Sets: 2 Reps: 10 Sessions: 2 Everyday Resistance: As Tolerated Hold

Time: 2s Side: both

3: 199 - Posture: Double Arm Rows

- Stand with correct posture and belly button pulled in
- Hold band with one end in each hand
- Slowly pull band toward chest and squeeze shoulder blades together