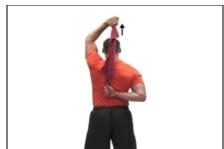

#### 4: 832 - Internal Rotation Towel Stretch

Sets: 1 Reps: 1 minute Sessions: 2 Everyday Hold Time: 2s

Pull one arm up behind back by pulling towel toward ceiling with other hand

Sets: 2 Reps: 2 Sessions: 2 Everyday Hold Time: 10s