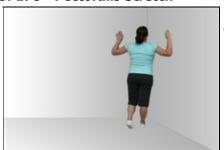

## 5: 178 - Pectoralis Stretch

- Stand facing corner of room with feet away from wall
- Place both arms against wall
- Lean forward until a stretch is felt

Sets: 2 Reps: 2 Sessions: 2 Everyday Hold Time: 10s Side: Right

Sets: 2 Reps: 2 Sessions: 2 Everyday Hold Time: 10s