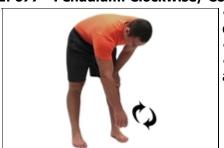

#### 1: 677 - Pendulum: Clockwise/ Counter-Clockwise

- Bend forward with one arm hanging down
- Relax shoulder
- Swing arm in a circle going clockwise and counter clockwise