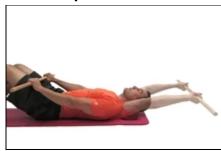

#### 2: 339 - Supine Flexion with Cane

- Lie on back and grasp cane in front of body
- Slowly raise arms away from body toward head

Sets: 1 Sessions: 2 Everyday Hold Time: 1 min