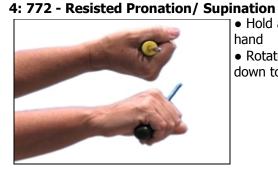

Sets: 2 Reps: 10 Sessions: 2 everyday Hold Time: 2s

- Hold a screwdriver or hammer in one hand
- Rotate palm up toward ceiling and down toward ground

Sets: 2 Reps: 10 Sessions: 2 everyday Hold Time: 2s