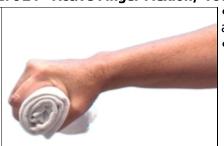

## 1: 924 - Active Finger Flexion/ Towel Squeeze

- Take towel roll in one hand and rest arm on table
- Gently squeeze towel roll