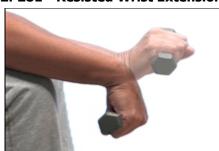

## 2: 281 - Resisted Wrist Extension with Weight

- Sit with one arm supported and palm facing downward
- Hold weight in hand
- Extend wrist up toward ceiling

Sets: 2 Reps: 10 Sessions: 2 everyday Hold Time: 2s