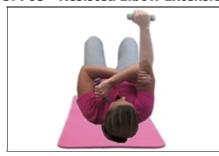

## 5: 703 - Resisted Elbow Extension

- Lie on back with one elbow supported by opposite arm
- Hold weight in hand
- Extend elbow against resistance

Sets: 1 Reps: 1minute Sessions: 2 everyday

Sets: 2 Reps: 10 Sessions: 2 everyday Hold Time: 2s