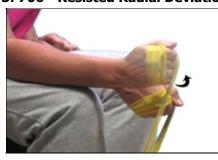

3: 706 - Resisted Radial Deviation with Band

- Sit in chair with band anchored around one foot
- Grasp band with hand on same side with thumb facing upward
- Slowly move the hand upward toward the wrist while keeping the forearm on the leq